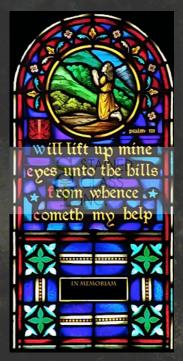

## Faceted Glass Memorial Plaques



Stained Glass Window 482: Memorial 6

### **Faceted Glass Memorial Plaques**

Anyone who has ever lost a close friend or family member realizes that the love and memories that were shared with that person never go away. Those left behind are often left searching for a fitting way to pay tribute to the deceased and honor a life well lived. Stained glass memorial plagues can certainly meet this need. They can be elaborate ecclesiastic stained glass windows featuring scenes from the life of the Virgin Mary or Jesus Christ; the dedication to the deceased might take up only a very small portion of the work. Simpler stained glass designs can be used if the intention is to make the name of a loved one the focal point of the artwork. If a lost loved one had a favorite psalm or Bible verse, famil